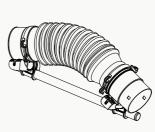

### 0G.392.00 **EXTENSION PIPES**

Suitable for particularly ventilated areas, it allows the approach to the area to be treated reducing the dispersion of the product (booster pump required).

## 0G.345.00 KIT FOR BLOWING

Pipes and diffusers for blowing.