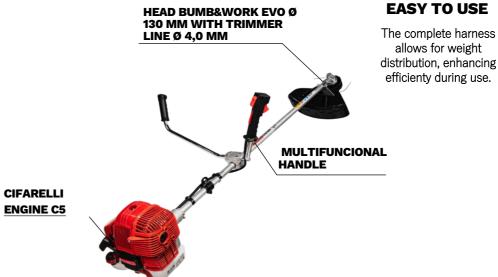

#### **ERGONOMIC**

Double handlebar, 28mm diameter aluminium rod, and harness designed for practical use that won't tire you out.

#### **RELIABLE**

Engine designed and entirely produced in Italy, meeting the highest quality standards to ensure a long lifespan.

The Cifarelli C5 engine (Euro 5), well-know for its use in the SC olive shaker expands its range of applications with the new DC5M brush cutter. Its power, generated by its 52cc displacement, delivers high performance while respecting the environment.

#### **POWERFUL**

**EASY TO USE** 

**POWERFUL** 

**RELIABLE** 

allows for weight distribution, enhancing efficienty during use.

There are pleasant jobs and others that may seem unpleasant. However, with the right tool, all jobs become enjoyable. Just give it a try.

The Cifarelli brush cutter model DC5M is designed for both professional use and for gardening. The power of the C5 Cifarelli engine and its great ergonomics, makes the DC5M brushcutter suitable for intensive, continuous and frequent use in demanding conditions. Neverthless, the double handlebars makes it ideal for amateur that look for easy handling at home. Either way, you will appreciate its strong reliability.