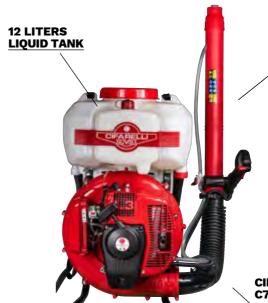

## M1200

#### **WIDE RANGE OF ACCESSORIES**

It is a potent but easy to use machine that ensures a wide range of action horizontally and vertically. The ample assortment of accessories available makes it an even more versatile machine suitable for any type of product, avoiding waste

#### **HIGHLY TECHNOLOGICAL**

Top of the range of Cifarelli mist blowers, it is a professional machine with a high innovation content, a tool made to last and work accurately and effectively.

#### **ERGONOMIC**

Its ergonomics allow a comfortable and prolonged use.

**HIGHLY TECHNOLOGICAL** 

**WIDE RANGE OF ACCESSORIES** 

**ERGONOMIC** 

**PERFECT TREATMENT** 

**ADJUSTABLE** HANDLE

#### **PERFECT TREATMENT**

The uniformity of the drops and their microscopic size guarantee an efficient treatment.

**POWERFUL 2 STROKE ENGINE**  It looks like the clouds contain nothing. But those produced from our machines they are full of substance. Not just for speed and the volume of air on the move but also for the tank capacity and the power delivered from the engine.

With the M1200 mist sprayer everything becomes easier. Also for the most demanding professional worker. It is easy to adapt, thanks to the adjustment of the liquids outlet. It is easy to use thanks to the new ergonomic handle and its increased power. It's easy to make it last a long time, thanks to its simple maintenance.