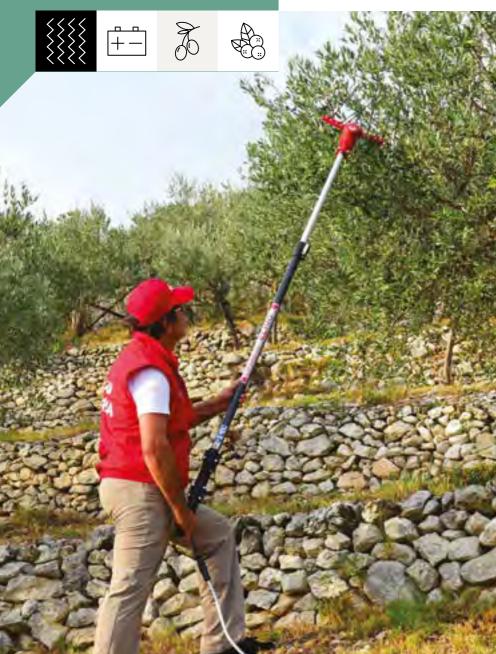

## VERSATILE, POWERFUL, RELIABLE

**LIGHTWEIGHT** 

**RELIABLE** 

**POWERFUL** 

**OPPOSING MOVEMENT** 

#### **LIGHTWEIGHT AND RELIABLE**

Lightweight and reliable, it is ideal tool for small extensions of land. Perfect to assist the motor shaker in the harvesting of olives and other fruits.

**AVAILABLE WITH** 1 OR 2 SPEEDS

Elivo is the professional electronic olive harvester for the harvest of olives and other fruits. Lightweight and reliable, is the ideal tool for small extensions and for assist the harvest with the motor shaker. We make it in several versions, to optimize times and harvesting effectiveness based on the type of plant.