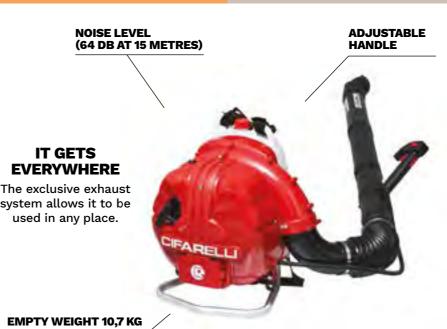

### **ALSO THE NOISE BLOWS AWAY**

INNOVATIVE

**SILENT** 

HIGH AUTONOMY

NO DIRECT EXHAUST OUTLET

## **INNOVATIVE**

The air outlet system has been patented and awarded for its innovation. It generates 20 m<sup>3</sup> per minute of air already at minimum power, without cooling losses.

**SILENT** The low noise level allows it to be

used even during night.

Sometimes a demanding and expensive job seems too difficult. But if we have the correct blower, capable of putting everything back in its place, limiting time and effort, everything changes.

Cifarelli **BL6S** is a silent blower ideal for cleaning leaves, grass, paper or other material in all places where the acoustic impact must be minimized: tourist areas, parks, gardens, golf clubs, tourist complexes, hotels, inhabited areas.