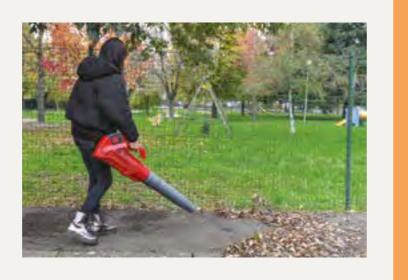

Cifarelli **BL6S** is a silent blower ideal for cleaning leaves, grass, paper or other material in all places where the acoustic impact must be minimized: tourist areas, parks, gardens, golf clubs, tourist complexes, hotels, inhabited areas.

#### **ECO-FRIENDLY**

It is the portable battery-blower that guarantees maximum efficiency at a low noise level while respecting the environment. Also for hobby use.

BATTERY 2,5 OR 5 AH

They say silence is golden.
And we add: especially when working. This is why the line has been enriched with a battery-powered blower. Ecological, practical and easy to handle, as reliable and efficient as the other models and also perfect not to disturb.

Cifarelli **Ewind BB55** is the portable battery-powered blower that guarantees maximum efficiency with a low noise level. It is ideal for cleaning gardens, patios or sidewalks with leaves, grass, paper and dust.