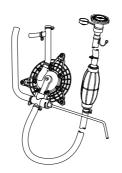

## **Bevo**

## POWERFUL, PROFESSIONAL AND EASY TO USE

#### **POWERFUL**

The powerful 5HP engine guarantees a range of up to 17 meters horizontally.

17 LITRES LIQUID TANK

#### **EASY TO USE**

Due to its ease of use and manteinence, it is the perfect professional machine for everybody, everywhere. The ventilation system ensure a very wide range horizontally and vertically.

**EFFICIENT** Its characteristics allow a quick and effective treatment.

**EFFICIENT** 

**EASY TO USE** 

**POWERFUL** 

**RELIABLE** 

CIFARELLI C7, 2-STROKE ENGINE

#### **RELIABLE**

It is a durable machine that guarantees reliability over time.

At the time of spraying, every cultura and every plant needs the right amount of liquids. Because of that this machine is available in different models, each designed to have features and performance specific but all always handy and light.

L3evo is the evolution of our famous L3, a dedicated machine to professionals who guarantee long life and work capacity. The mist sprayer allows for low volume treatments. The uniform size of the drops dispensed, combined with the action of air which moves the leaves, allows effective and uniform protection on both sides of the treated surface.