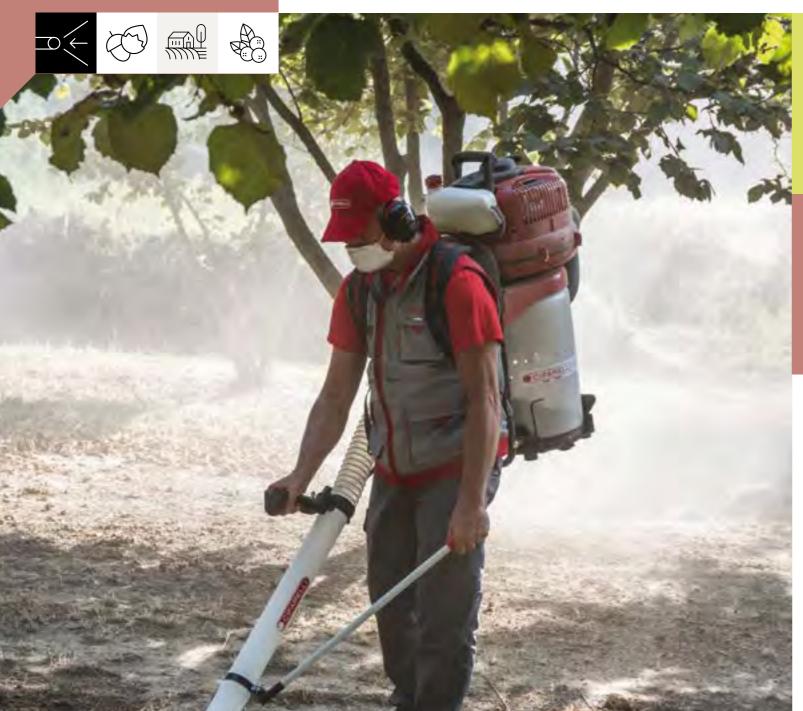

## Mist Blowers

Every tiny drop is a great technological achievement.

 $oldsymbol{2}$ 

#### **PERFECT TREATMENT**

The uniformity of the drops and their microscopic size guarantee an efficient treatment.

**POWERFUL 2 STROKE ENGINE**  It looks like the clouds contain nothing. But those produced from our machines they are full of substance. Not just for speed and the volume of air on the move but also for the tank capacity and the power delivered from the engine.

With the M1200 mist sprayer everything becomes easier. Also for the most demanding professional worker. It is easy to adapt, thanks to the adjustment of the liquids outlet. It is easy to use thanks to the new ergonomic handle and its increased power. It's easy to make it last a long time, thanks to its simple maintenance.