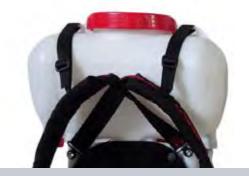

## COMPACT, POWERFUL, ERGONOMIC, EASY TO USE

NEW CE VERSION

Its 5HP engine provides extraordinary power, allowing for a horizontal reach of up to 17 m and a vertical reach of up to 15 m.

The adjustable shoulder straps and padded back cushion ensure optimal comfort during use.

**ERGONOMIC** 

**EASY TO USE** 

**COMPACT** 

**POWERFUL** 

**ERGONOMIC** 

The 12-liter liquid tank and lightweight

NEW SHOULDER STRAP ATTACHMENT

structure offer uncompromised convenience.

The L3EvoEU is the CE version of the renowned L3evo, a machine designed for professionals that ensures excellent performance. Its 12L tank and compact structure make it lightweight and ideal for easy maneuvering on any terrain. Additionally, comfort is guaranteed by the padded cushion and large adjustable shoulder straps, ensuring perfect ergonomics during use.