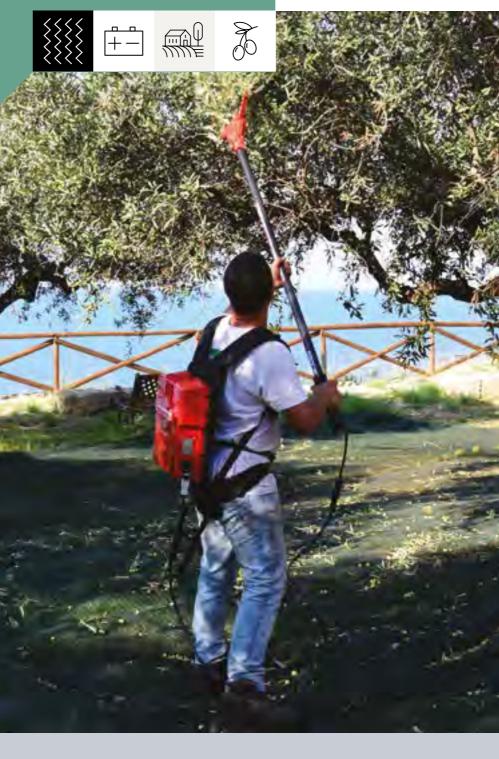

Elivo is the professional electronic olive harvester for the harvest of olives and other fruits. Lightweight and reliable, is the ideal tool for small extensions and for assist the harvest with the motor shaker. We make it in several versions, to optimize times and harvesting effectiveness based on the type of plant.

#### **CARBON FIBRE ROD**

Can a machine operate delicately? Our electronic harvester yes. Not only thanks to its lightness and its great maneuverability but also its ability to adapt to the times collection and different types of plants.