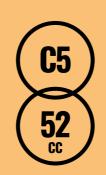

#### **POWERFUL**

Cifarelli engine C5, designed especially for shaker by our technicians, it is the result of more than a fifty years of exprerience in the production of light and powerful twostroke engines.

#### **POWERFUL**

The Cifarelli C5 engine allows the shaker to collect over 3,000 kg of olives a day. It is a machine designed to ensure adequate power and durability for heavy-duty operation, and is made to last.

#### **RELIABLE**

Engine designed and entirely produced in Italy, meeting the highest quality standards to ensure a long lifespan.

The Cifarelli C5 engine (Euro 5), well-know for its use in the SC olive shaker expands its range of applications with the new DC5M brush cutter. Its power, generated by its 52cc displacement, delivers high performance while respecting the environment.