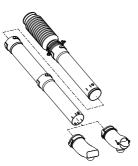

## **Eevo**

## COMPACT, POWERFUL, ERGONOMIC, EASY TO USE

NEW CE VERSION

Its 5HP engine provides extraordinary power, allowing for a horizontal reach of up to 17 m and a vertical reach of up to 15 m.

The adjustable shoulder straps and padded back cushion ensure optimal comfort during use.

**ERGONOMIC** 

**EASY TO USE** 

**COMPACT** 

**POWERFUL** 

**ERGONOMIC** 

The 12-liter liquid tank and lightweight

NEW SHOULDER STRAP ATTACHMENT

structure offer uncompromised convenience.

#### **EASY TO USE**

Requires only accellerator and tap adjustment: a practical and efficient choice for professionals.

**CIFARELLI ENGINE** 

In the essence of compactness lies the hidden strength that enables agile navigation through the challenges of the terrain. A philosophy expressed in every detail of our machine, combining lightness and power.

The L3EvoEU is the CE version of the renowned L3evo, a machine designed for professionals that ensures excellent performance. Its 12L tank and compact structure make it lightweight and ideal for easy maneuvering on any terrain. Additionally, comfort is guaranteed by the padded cushion and large adjustable shoulder straps, ensuring perfect ergonomics during use.