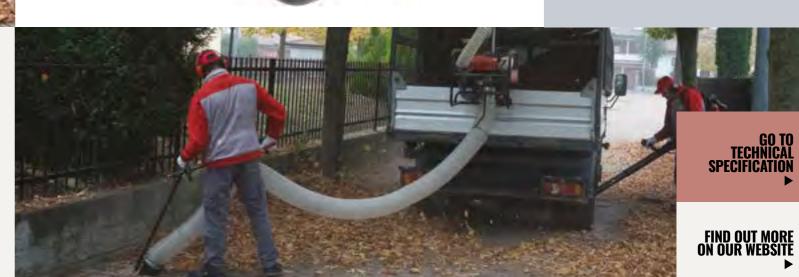

For those who daily take care of cleaning, care and maintenance of green spaces and urban areas, having a tireless and powerful helper in vacuuming ensures that your job is done.

The V1200PK is the lightest vacuum cleaner on the market. Vacuums and shreds even large, dry or wet sheets, paper and light materials quickly and conveniently. Its low weight simplifies loading and unloading operations from the van and the application at the edge of even light vehicles to reach hard-to-reach areas. In addition, thanks to the reduced volume of the shredded material, it is possible to work without continuous interruptions to empty the container and optimize productivity. It is ideal to support the work of gardeners, maintenance technicians, ecological operators and all professionals who deal with the care and maintenance of green, urban and extra-urban spaces.