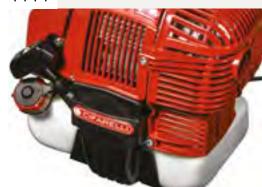

## M1200

#### **WIDE RANGE OF ACCESSORIES**

It is a potent but easy to use machine that ensures a wide range of action horizontally and vertically. The ample assortment of accessories available makes it an even more versatile machine suitable for any type of product, avoiding waste

#### **HIGHLY TECHNOLOGICAL**

Top of the range of Cifarelli mist blowers, it is a professional machine with a high innovation content, a tool made to last and work accurately and effectively.

#### **ERGONOMIC**

Its ergonomics allow a comfortable and prolonged use.

**HIGHLY TECHNOLOGICAL** 

**WIDE RANGE OF ACCESSORIES** 

**ERGONOMIC** 

**PERFECT TREATMENT** 

**ADJUSTABLE** HANDLE

#### **PERFECT TREATMENT**

The uniformity of the drops and their microscopic size guarantee an efficient treatment.

**POWERFUL 2 STROKE ENGINE**  It looks like the clouds contain nothing. But those produced from our machines they are full of substance. Not just for speed and the volume of air on the move but also for the tank capacity and the power delivered from the engine.

With the M1200 mist sprayer everything becomes easier. Also for the most demanding professional worker. It is easy to adapt, thanks to the adjustment of the liquids outlet. It is easy to use thanks to the new ergonomic handle and its increased power. It's easy to make it last a long time, thanks to its simple maintenance.