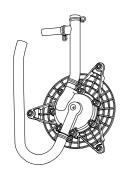

## M1200

#### **WIDE RANGE OF ACCESSORIES**

It is a potent but easy to use machine that ensures a wide range of action horizontally and vertically. The ample assortment of accessories available makes it an even more versatile machine suitable for any type of product, avoiding waste

#### **HIGHLY TECHNOLOGICAL**

Top of the range of Cifarelli mist blowers, it is a professional machine with a high innovation content, a tool made to last and work accurately and effectively.

#### **ERGONOMIC**

Its ergonomics allow a comfortable and prolonged use.

**HIGHLY TECHNOLOGICAL** 

**WIDE RANGE OF ACCESSORIES** 

**ERGONOMIC** 

**PERFECT TREATMENT** 

**ADJUSTABLE** HANDLE

#### **PERFECT TREATMENT**

The uniformity of the drops and their microscopic size guarantee an efficient treatment.

**POWERFUL 2 STROKE ENGINE**  It looks like the clouds contain nothing. But those produced from our machines they are full of substance. Not just for speed and the volume of air on the move but also for the tank capacity and the power delivered from the engine.

With the M1200 mist sprayer everything becomes easier. Also for the most demanding professional worker. It is easy to adapt, thanks to the adjustment of the liquids outlet. It is easy to use thanks to the new ergonomic handle and its increased power. It's easy to make it last a long time, thanks to its simple maintenance.