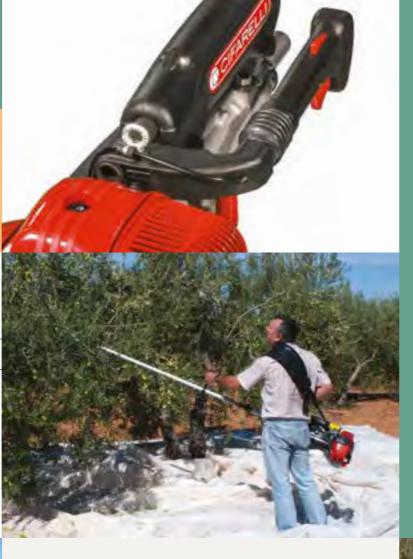

Elivo is the professional electronic olive harvester for the harvest of olives and other fruits. Lightweight and reliable, is the ideal tool for small extensions and for assist the harvest with the motor shaker. We make it in several versions, to optimize times and harvesting effectiveness based on the type of plant.

#### **CARBON FIBRE ROD**

Can a machine operate delicately? Our electronic harvester yes. Not only thanks to its lightness and its great maneuverability but also its ability to adapt to the times collection and different types of plants.