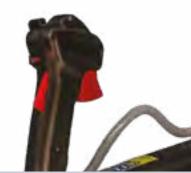

## M1200

#### **WIDE RANGE OF ACCESSORIES**

It is a potent but easy to use machine that ensures a wide range of action horizontally and vertically. The ample assortment of accessories available makes it an even more versatile machine suitable for any type of product, avoiding waste

#### **HIGHLY TECHNOLOGICAL**

Top of the range of Cifarelli mist blowers, it is a professional machine with a high innovation content, a tool made to last and work accurately and effectively.

#### **ERGONOMIC**

Its ergonomics allow a comfortable and prolonged use.

**HIGHLY TECHNOLOGICAL** 

**WIDE RANGE OF ACCESSORIES** 

**ERGONOMIC** 

**PERFECT TREATMENT** 

**ADJUSTABLE** HANDLE

#### **PERFECT TREATMENT**

The uniformity of the drops and their microscopic size guarantee an efficient treatment.

**POWERFUL 2 STROKE ENGINE**  It looks like the clouds contain nothing. But those produced from our machines they are full of substance. Not just for speed and the volume of air on the move but also for the tank capacity and the power delivered from the engine.

With the M1200 mist sprayer everything becomes easier. Also for the most demanding professional worker. It is easy to adapt, thanks to the adjustment of the liquids outlet. It is easy to use thanks to the new ergonomic handle and its increased power. It's easy to make it last a long time, thanks to its simple maintenance.