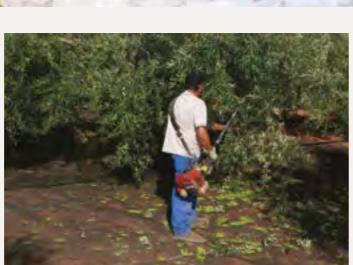

Force as an end in itself does not help. But there is a force directed at olive plants that can be guided by man and modulated to his liking. It is that of our olive shakers, which with their qualities, improve the harvest performance without damaging trees and shoots.

## Shakers

They shake relentlessly but are not afraid of any work.