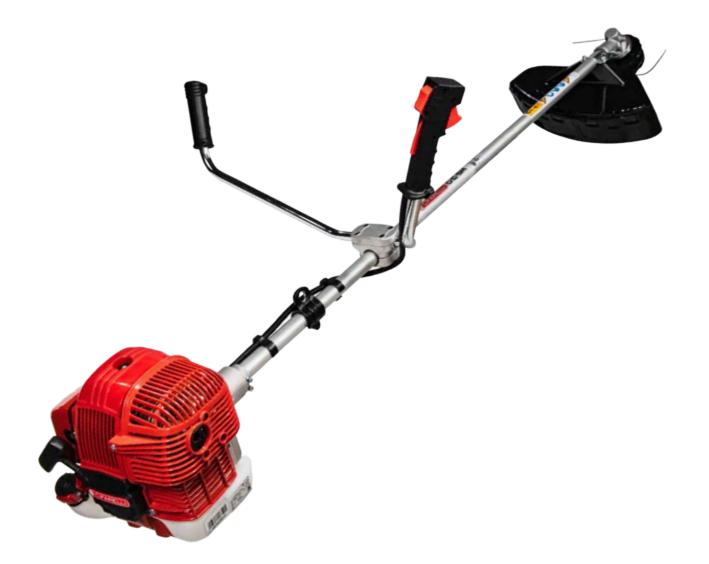

## Brushcutters

### **ERGONOMIC. POWERFUL. RELIABLE.**

#### **ERGONOMIC**

Double handlebar, 28mm diameter aluminium rod, and harness designed for practical use that won't tire you out.

#### **RELIABLE**

Engine designed and entirely produced in Italy, meeting the highest quality standards to ensure a long lifespan.

The Cifarelli C5 engine (Euro 5), well-know for its use in the SC olive shaker expands its range of applications with the new DC5M brush cutter. Its power, generated by its 52cc displacement, delivers high performance while respecting the environment.

#### **POWERFUL**

**EASY TO USE** 

**POWERFUL** 

**RELIABLE** 

allows for weight distribution, enhancing efficienty during use.

There are pleasant jobs and others that may seem unpleasant. However, with the right tool, all jobs become enjoyable. Just give it a try.

The Cifarelli brush cutter model DC5M is designed for both professional use and for gardening. The power of the C5 Cifarelli engine and its great ergonomics, makes the DC5M brushcutter suitable for intensive, continuous and frequent use in demanding conditions. Neverthless, the double handlebars makes it ideal for amateur that look for easy handling at home. Either way, you will appreciate its strong reliability.