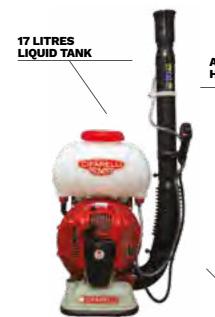

#### **POWERFUL**

The powerful 5HP engine guarantees a range of up to 17 meters horizontally.

17 LITRES LIQUID TANK

#### **EASY TO USE**

Due to its ease of use and manteinence, it is the perfect professional machine for everybody, everywhere. The ventilation system ensure a very wide range horizontally and vertically.

**EFFICIENT** Its characteristics allow a quick and effective treatment.

**EFFICIENT** 

**EASY TO USE** 

**POWERFUL** 

**RELIABLE** 

CIFARELLI C7, 2-STROKE ENGINE

#### **RELIABLE**

It is a durable machine that guarantees reliability over time.

At the time of spraying, every cultura and every plant needs the right amount of liquids. Because of that this machine is available in different models, each designed to have features and performance specific but all always handy and light.

L3evo is the evolution of our famous L3, a dedicated machine to professionals who guarantee long life and work capacity. The mist sprayer allows for low volume treatments. The uniform size of the drops dispensed, combined with the action of air which moves the leaves, allows effective and uniform protection on both sides of the treated surface.