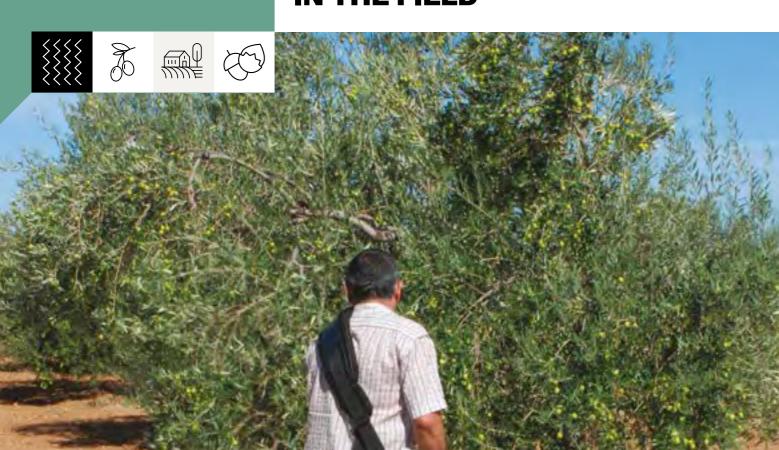

## **SF800**

## THE BEST SHAKER IN THE FIELD

#### **POWERFUL**

The Cifarelli C5 engine allows the shaker to collect over 3,000 kg of olives a day. It is a machine designed to ensure adequate power and durability for heavy-duty operation, and is made to last.

#### **IDEAL FOR PROFESSIONAL USE**

Professional machines that allows you to optimize the collection.

#### **EFFICIENT**

A falling rate of 95% of the fruits, without damaging the tree or its buds.

IDEAL FOR PROFESSIONAL USE

POWERFUL

**EFFICIENT** 

ANTI-VIBRATION SYSTEMS (PATENTED)

PATENTED CENTRIFUGAL CLUTCH

ANTI-VIBRATION HANDLE

HIGHLY RELIABLE OIL-BATH GEARBOX

Also a shaker evolves, like the systems of cultivation of modern agriculture. That is why our models are at the forefront, strong from an experience that has more than twenty years and many exclusive anti-vibration patents.

The **SC800** olive shaker is the professional olive harvesting machine. A group of users equipped with nets and SC800 olive shaker can harvest more than 15 quintals of olives per day with a 95% drop of the fruit, without damaging the tree or its cabbages. The anti-vibration system in the handles minimizes the vibrations transmitted to the user, who will appreciate the results obtained, the proven reliability and durability of the machine.