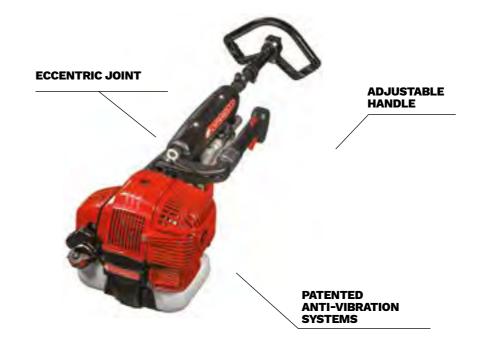

L3evo is the evolution of our famous L3, a dedicated machine to professionals who guarantee long life and work capacity. The mist sprayer allows for low volume treatments. The uniform size of the drops dispensed, combined with the action of air which moves the leaves, allows effective and uniform protection on both sides of the treated surface.

The L3EvoEU is the CE version of the renowned L3evo, a machine designed for professionals that ensures excellent performance. Its 12L tank and compact structure make it lightweight and ideal for easy maneuvering on any terrain. Additionally, comfort is guaranteed by the padded cushion and large adjustable shoulder straps, ensuring perfect ergonomics during use.