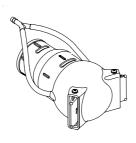

## M1200

#### **WIDE RANGE OF ACCESSORIES**

It is a potent but easy to use machine that ensures a wide range of action horizontally and vertically. The ample assortment of accessories available makes it an even more versatile machine suitable for any type of product, avoiding waste

#### **HIGHLY TECHNOLOGICAL**

Top of the range of Cifarelli mist blowers, it is a professional machine with a high innovation content, a tool made to last and work accurately and effectively.

#### **ERGONOMIC**

Its ergonomics allow a comfortable and prolonged use.

**HIGHLY TECHNOLOGICAL** 

**WIDE RANGE OF ACCESSORIES** 

**ERGONOMIC** 

**PERFECT TREATMENT** 

**ADJUSTABLE** HANDLE

#### **PERFECT TREATMENT**

The uniformity of the drops and their microscopic size guarantee an efficient treatment.

**POWERFUL 2 STROKE ENGINE**  It looks like the clouds contain nothing. But those produced from our machines they are full of substance. Not just for speed and the volume of air on the move but also for the tank capacity and the power delivered from the engine.

With the M1200 mist sprayer everything becomes easier. Also for the most demanding professional worker. It is easy to adapt, thanks to the adjustment of the liquids outlet. It is easy to use thanks to the new ergonomic handle and its increased power. It's easy to make it last a long time, thanks to its simple maintenance.