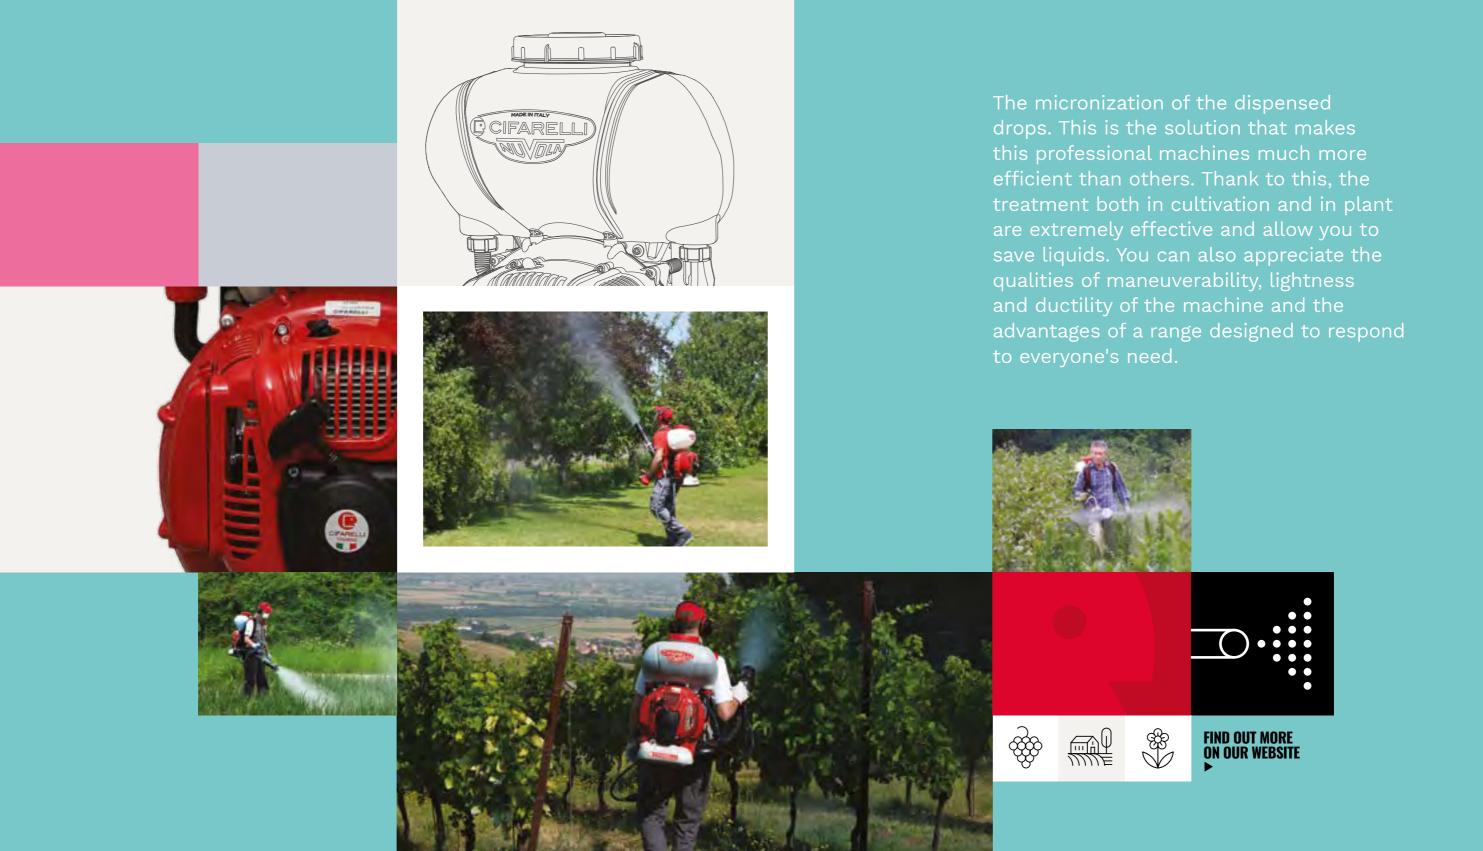

## Mist Blowers

Every tiny drop is a great technological achievement.

 $oldsymbol{2}$ 

#### **PERFECT TREATMENT**

The uniformity of the drops and their microscopic size guarantee an efficient treatment.

**POWERFUL 2 STROKE ENGINE**  It looks like the clouds contain nothing. But those produced from our machines they are full of substance. Not just for speed and the volume of air on the move but also for the tank capacity and the power delivered from the engine.

With the M1200 mist sprayer everything becomes easier. Also for the most demanding professional worker. It is easy to adapt, thanks to the adjustment of the liquids outlet. It is easy to use thanks to the new ergonomic handle and its increased power. It's easy to make it last a long time, thanks to its simple maintenance.

L3evo is the evolution of our famous L3, a dedicated machine to professionals who guarantee long life and work capacity. The mist sprayer allows for low volume treatments. The uniform size of the drops dispensed, combined with the action of air which moves the leaves, allows effective and uniform protection on both sides of the treated surface.