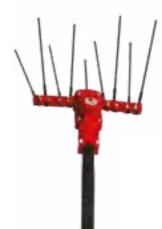

## VERSATILE, POWERFUL, RELIABLE

**LIGHTWEIGHT** 

**RELIABLE** 

**POWERFUL** 

**OPPOSING MOVEMENT** 

#### **LIGHTWEIGHT AND RELIABLE**

Lightweight and reliable, it is ideal tool for small extensions of land. Perfect to assist the motor shaker in the harvesting of olives and other fruits.

**AVAILABLE WITH** 1 OR 2 SPEEDS

Elivo is the professional electronic olive harvester for the harvest of olives and other fruits. Lightweight and reliable, is the ideal tool for small extensions and for assist the harvest with the motor shaker. We make it in several versions, to optimize times and harvesting effectiveness based on the type of plant.