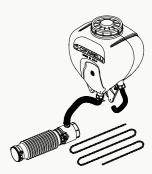

### 0G.373.00 KIT FOR BEES

#### Usable also with M1200 Mist sprayer

Useful in beekeeping to keep bees away during the cleaning of the combs that precedes the honey extraction phase.