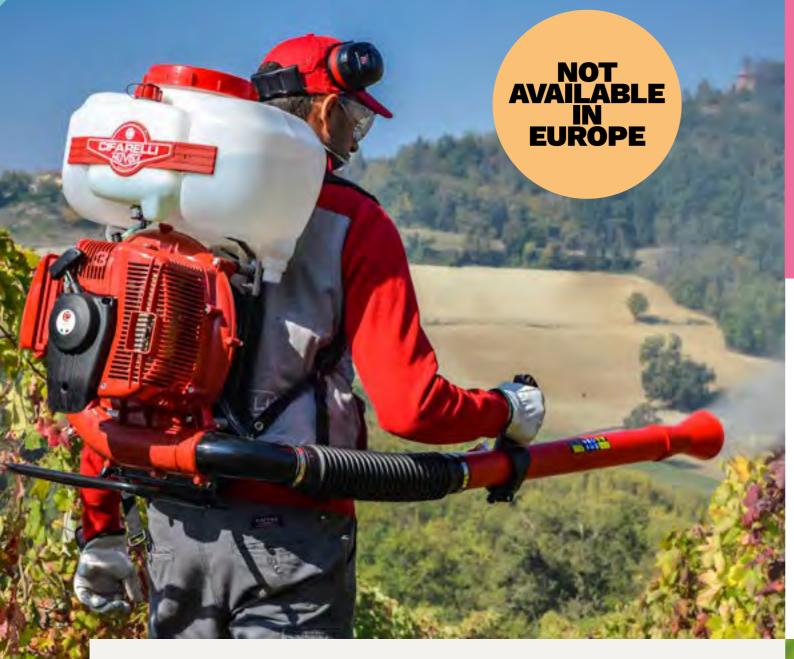

## **Bevo**

## POWERFUL, PROFESSIONAL AND EASY TO USE

#### **POWERFUL**

The powerful 5HP engine guarantees a range of up to 17 meters horizontally.

17 LITRES LIQUID TANK

#### **EASY TO USE**

Due to its ease of use and manteinence, it is the perfect professional machine for everybody, everywhere. The ventilation system ensure a very wide range horizontally and vertically.

**EFFICIENT** Its characteristics allow a quick and effective treatment.

**EFFICIENT** 

**EASY TO USE** 

**POWERFUL** 

**RELIABLE** 

CIFARELLI C7, 2-STROKE ENGINE

#### **RELIABLE**

It is a durable machine that guarantees reliability over time.

At the time of spraying, every cultura and every plant needs the right amount of liquids. Because of that this machine is available in different models, each designed to have features and performance specific but all always handy and light.

L3evo is the evolution of our famous L3, a dedicated machine to professionals who guarantee long life and work capacity. The mist sprayer allows for low volume treatments. The uniform size of the drops dispensed, combined with the action of air which moves the leaves, allows effective and uniform protection on both sides of the treated surface.