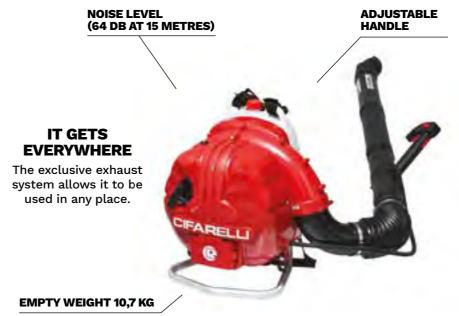

### **ALSO THE NOISE BLOWS AWAY**

INNOVATIVE

**SILENT** 

HIGH AUTONOMY

NO DIRECT EXHAUST OUTLET

## **INNOVATIVE**

The air outlet system has been patented and awarded for its innovation. It generates 20 m<sup>3</sup> per minute of air already at minimum power, without cooling losses.

**SILENT** The low noise level allows it to be

used even during night.

Sometimes a demanding and expensive job seems too difficult. But if we have the correct blower, capable of putting everything back in its place, limiting time and effort, everything changes.

Cifarelli **BL6S** is a silent blower ideal for cleaning leaves, grass, paper or other material in all places where the acoustic impact must be minimized: tourist areas, parks, gardens, golf clubs, tourist complexes, hotels, inhabited areas.