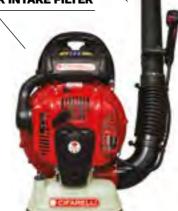

## BL1200

## ERGONOMIC, POWERFUL, LIGHTWEIGHT, COMFORTABLE

**HIGHLY TECHNOLOGICAL** 

**ULTRA POWERFUL** 

**RELIABLE** 

**ERGONOMIC** 

#### **LARGE AIR VOLUME**

The large volume of air allows you to quickly clean large areas.

The technology used assures its reliability over time.

It is a very innovative and qualified machine. It allows to clean up the ground from leaves and grass, also when the ground is wet. It can also pile up the olives and shell fruit before harvesting.

LARGE AIR INTAKE FILTER

## Its ergonomics allow

a comfortable and prolonged use.

**ERGONOMIC** 

**ADJUSTABLE** HANDLE

AVAILABLE ALSO WITH SIDE AIR FILTER

It is not always true that the wind goes where it wants. Using our blowers, you can give it both the intensity and direction you want. Even the most difficult to handle bed leaves can accumulate where you decided.

A **BL1200** blower is immediately recognizable. And it makes the difference compared to the others. Because it fits perfectly to anyone and any kind of work. Also because thanks to the high quality of the materials and its easy mainteinance it will last for a very long, long time.