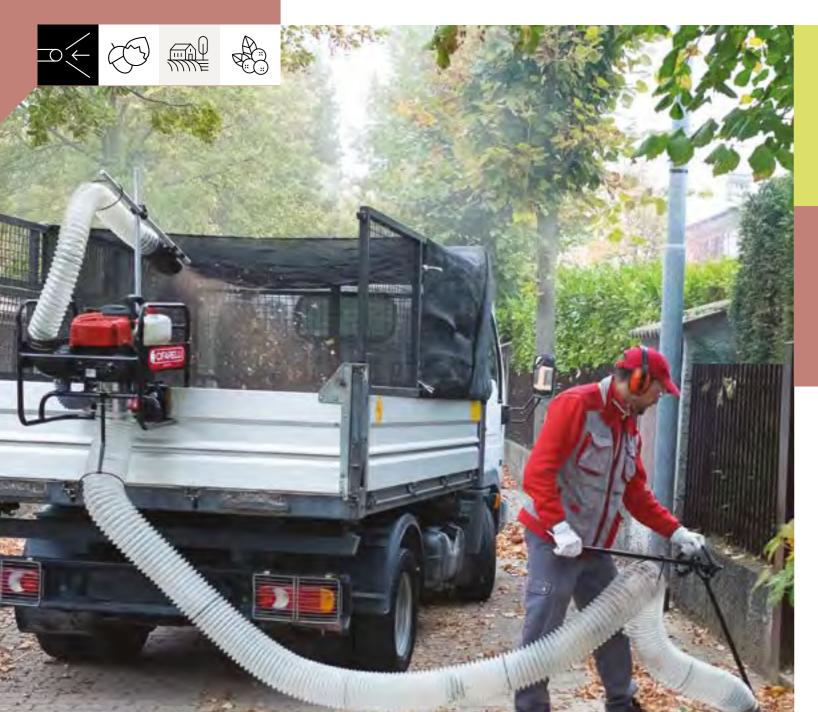

## Vacuums

A great farming idea.

## V1200

### **MORE SUCTION AND ERGONOMICS**

#### **IDEAL FOR PROFESSIONAL USE**

Perfect for intense use with a powerful engine and a professional carburator.

#### **EFFICIENT**

**VERY LOW VIBRATIONS** 

Its power and technology allow you to optimize collection time.

**20 L USABLE** 

**COLLECTION CAPACITY** 

#### UNIQUE

It is the only machine on the market for harvesting nuts from the ground. The light material (leaves or small branches) sucked is expelled from the elbow thanks to a patented separation system.

ADJUSTABLE HANDLE

**UNIQUE** 

**IDEAL FOR PROFESSIONAL USE** 

**EFFICIENT** 

**ERGONOMIC** 

**ERGONOMICS** carefully designed for a comfortable use.

Being able to dose the suction power allows a job of cleaning the floors done professionally and quickly. This machine allows you to work in an upright position, but if necessary it can also be placed on a trolley, avoiding carrying it on your shoulders.

The V1200 is the vacuum cleaner for the fast and efficient harvesting of chestnuts, hazelnuts, walnuts, almonds and acorns. The machine is capable of separating the product from leaves or other aspirated residues that are expelled with the outgoing air. The tank can be emptied by holding the machine on the shoulder simply by activating the corresponding lever. To speed up harvesting operations, we recommend storing the product before vacuuming it with the BL1200 blower or the air outlet tube of the vacuum cleaner.