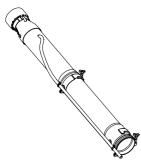

## **Bevo**

## POWERFUL, PROFESSIONAL AND EASY TO USE

#### **POWERFUL**

The powerful 5HP engine guarantees a range of up to 17 meters horizontally.

17 LITRES LIQUID TANK

#### **EASY TO USE**

Due to its ease of use and manteinence, it is the perfect professional machine for everybody, everywhere. The ventilation system ensure a very wide range horizontally and vertically.

**EFFICIENT** Its characteristics allow a quick and effective treatment.

**EFFICIENT** 

**EASY TO USE** 

**POWERFUL** 

**RELIABLE** 

CIFARELLI C7, 2-STROKE ENGINE

#### **RELIABLE**

It is a durable machine that guarantees reliability over time.

At the time of spraying, every cultura and every plant needs the right amount of liquids. Because of that this machine is available in different models, each designed to have features and performance specific but all always handy and light.

L3evo is the evolution of our famous L3, a dedicated machine to professionals who guarantee long life and work capacity. The mist sprayer allows for low volume treatments. The uniform size of the drops dispensed, combined with the action of air which moves the leaves, allows effective and uniform protection on both sides of the treated surface.