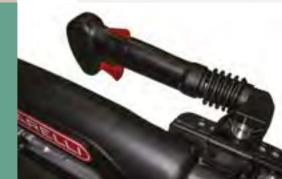

#### **PERFECT TREATMENT**

The uniformity of the drops and their microscopic size guarantee an efficient treatment.

**POWERFUL 2 STROKE ENGINE**  It looks like the clouds contain nothing. But those produced from our machines they are full of substance. Not just for speed and the volume of air on the move but also for the tank capacity and the power delivered from the engine.

With the M1200 mist sprayer everything becomes easier. Also for the most demanding professional worker. It is easy to adapt, thanks to the adjustment of the liquids outlet. It is easy to use thanks to the new ergonomic handle and its increased power. It's easy to make it last a long time, thanks to its simple maintenance.