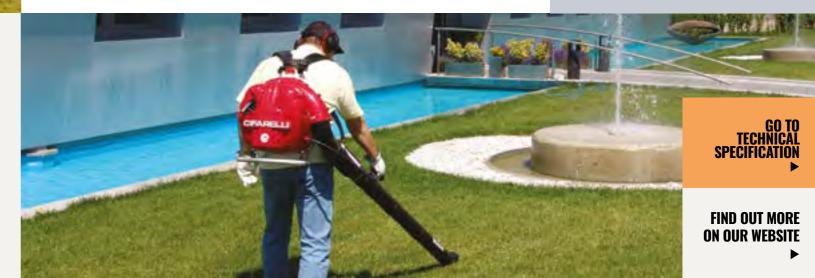

Cifarelli **BL6S** is a silent blower ideal for cleaning leaves, grass, paper or other material in all places where the acoustic impact must be minimized: tourist areas, parks, gardens, golf clubs, tourist complexes, hotels, inhabited areas.