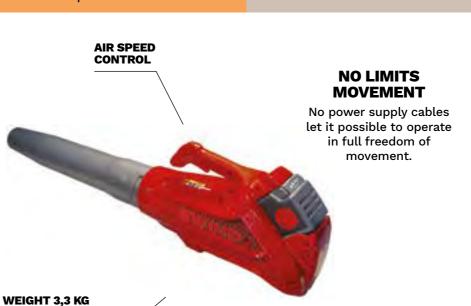

## **ECOLOGICAL AND SILENT**

**ECO-FRIENDLY** 

EASY TO USE

**HANDY** 

NO LIMITS MOVEMENT

Battery operation simplifies assembly and use of the machine.

**HANDY**Lightweight, it is handy thanks to the retracted position of the handle.

#### **ECO-FRIENDLY**

It is the portable battery-blower that guarantees maximum efficiency at a low noise level while respecting the environment. Also for hobby use.

BATTERY 2,5 OR 5 AH

They say silence is golden.
And we add: especially when working. This is why the line has been enriched with a battery-powered blower. Ecological, practical and easy to handle, as reliable and efficient as the other models and also perfect not to disturb.

Cifarelli **Ewind BB55** is the portable battery-powered blower that guarantees maximum efficiency with a low noise level. It is ideal for cleaning gardens, patios or sidewalks with leaves, grass, paper and dust.