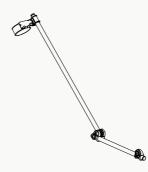

## M1200

#### **WIDE RANGE OF ACCESSORIES**

It is a potent but easy to use machine that ensures a wide range of action horizontally and vertically. The ample assortment of accessories available makes it an even more versatile machine suitable for any type of product, avoiding waste

#### **HIGHLY TECHNOLOGICAL**

Top of the range of Cifarelli mist blowers, it is a professional machine with a high innovation content, a tool made to last and work accurately and effectively.

#### **ERGONOMIC**

Its ergonomics allow a comfortable and prolonged use.

**HIGHLY TECHNOLOGICAL** 

**WIDE RANGE OF ACCESSORIES** 

**ERGONOMIC** 

**PERFECT TREATMENT** 

**ADJUSTABLE** HANDLE

#### **PERFECT TREATMENT**

The uniformity of the drops and their microscopic size guarantee an efficient treatment.

**POWERFUL 2 STROKE ENGINE**  It looks like the clouds contain nothing. But those produced from our machines they are full of substance. Not just for speed and the volume of air on the move but also for the tank capacity and the power delivered from the engine.

With the M1200 mist sprayer everything becomes easier. Also for the most demanding professional worker. It is easy to adapt, thanks to the adjustment of the liquids outlet. It is easy to use thanks to the new ergonomic handle and its increased power. It's easy to make it last a long time, thanks to its simple maintenance.