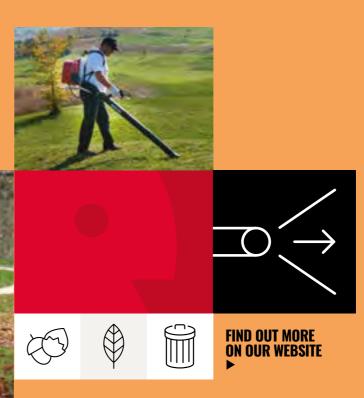

#### **LARGE AIR VOLUME**

The large volume of air allows you to quickly clean large areas.

The technology used assures its reliability over time.

It is a very innovative and qualified machine. It allows to clean up the ground from leaves and grass, also when the ground is wet. It can also pile up the olives and shell fruit before harvesting.

## Its ergonomics allow

a comfortable and prolonged use.

**ERGONOMIC** 

**ADJUSTABLE** HANDLE

AVAILABLE ALSO WITH SIDE AIR FILTER

It is not always true that the wind goes where it wants. Using our blowers, you can give it both the intensity and direction you want. Even the most difficult to handle bed leaves can accumulate where you decided.

A **BL1200** blower is immediately recognizable. And it makes the difference compared to the others. Because it fits perfectly to anyone and any kind of work. Also because thanks to the high quality of the materials and its easy mainteinance it will last for a very long, long time.